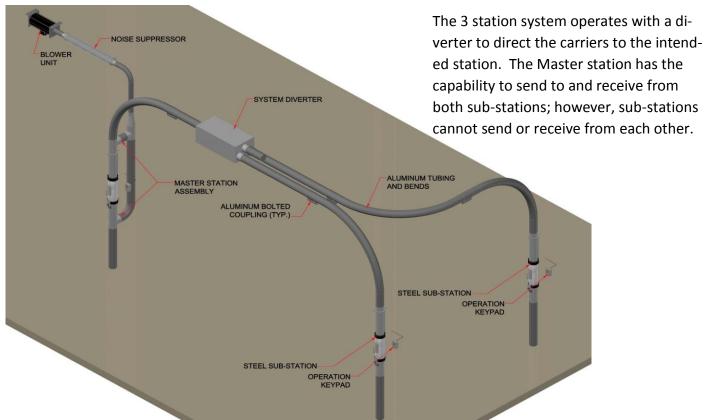

Maximum number of stations: 3 Maximum number of lines: 1

Diverter: 2-way

Operation mode: (standard) Single Tube, Reversing Transmission

#### **Point to Point 3 Station System**

aerocom