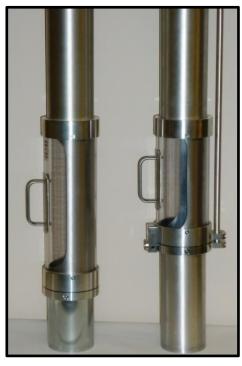

# **Aerocom's AC2U Station Options**

#### **Slide Stations: Aluminum & PVC**

Aluminum Locking

Aluminum Non-Locking

**Aluminum Long & Short Opening** 

**PVC Non-Locking** 