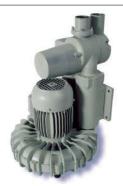

### **Cylinder Blowers & Tubing:**

Systems over 200'
Weight Load 1-3lbs

**PVC** 

Stainless