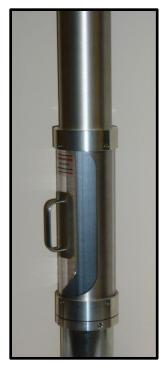

# **Aerocom's AC2U Station Options**

#### **Slide Stations: Aluminum & PVC**

Aluminum Locking

Aluminum Non-Locking

**Aluminum Long & Short Opening** 

**PVC Non-Locking** 